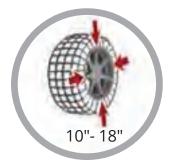

## **Optional Extras:**

- Plastic Mounting Head
- Clamp adaptors for 8" Wheels

| Technical Features:       |                |
|---------------------------|----------------|
| Power Supply              | 110V/220V/380V |
| Rim clamping from outside | 10" - 18"      |
| Rim clamping from inside  | 12" - 21"      |
| Maximum wheel diameter    | 960mm          |
| ) Rim width               | 3"-12"         |
| ) Operating pressure      | 8-10 bar       |
| ) Motor Power             | <b>0.</b> 85kW |
| Noise Level               | <70dB          |
| ) Single phase motor      |                |