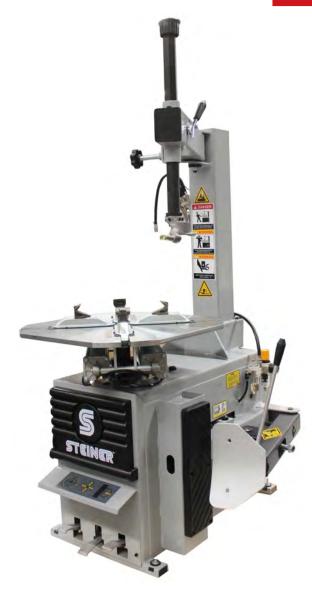

## **STEINER**ST 240 TYRE CHANGER

The ST240 Tyre Changer with its simple and practical design is excellent value and can meet the needs of regular tyre service. It is an entry level machine with simple swing arm action for low to mid volume.

## Steiner ST240 Tyre Changer

Rim Width

Rim Clamping from outside

Rim Clamping from inside

### **Standard Equipment:**

- · Tyre Lever
- Pressure Gauge
- Plastic Covers
- Paste Bucket

## **Optional Extras:**

- Plastic Mounting Head
- Clamp adaptors for 8" Wheels

| Technical Features:       |                |
|---------------------------|----------------|
| Power Supply              | 110V/220V/380V |
| Rim clamping from outside | 10" - 18"      |
| Rim clamping from inside  | 12" - 21"      |
| Maximum wheel diameter    | 960mm          |
| ) Rim width               | 3"-12"         |
| ) Operating pressure      | 8-10 bar       |
| ) Motor Power             | <b>0.</b> 85kW |
| Noise Level               | <70dB          |
| ) Single phase motor      |                |