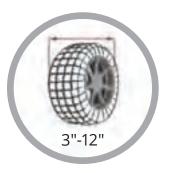

## **Optional Extras:**

- Plastic Mounting Head
- Clamp adaptors for 8" Wheels

| Technical Features:       |                |
|---------------------------|----------------|
| Power Supply              | 110V/220V/380V |
| Rim clamping from outside | 10" - 18"      |
| Rim clamping from inside  | 12" - 21"      |
| Maximum wheel diameter    | 960mm          |
| ) Rim width               | 3"-12"         |
| ) Operating pressure      | 8-10 bar       |
| ) Motor Power             | <b>0.</b> 85kW |
| Noise Level               | <70dB          |
| ) Single phase motor      |                |