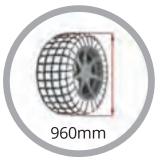

## **Optional Extras:**

- Plastic Mounting Head
- Clamp adaptors for 8" Wheels

| Technical Features:       |                |
|---------------------------|----------------|
| Power Supply              | 110V/220V/380V |
| Rim clamping from outside | 10" - 18"      |
| Rim clamping from inside  | 12" - 21"      |
| Maximum wheel diameter    | 960mm          |
| ) Rim width               | 3"-12"         |
| ) Operating pressure      | 8-10 bar       |
| ) Motor Power             | <b>0.</b> 85kW |
| Noise Level               | <70dB          |
| ) Single phase motor      |                |