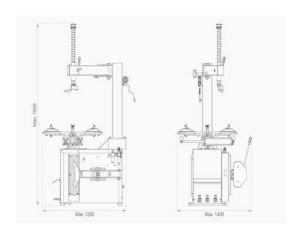

| Measurements:       |                          |
|---------------------|--------------------------|
| <b>)</b> Dimensions | 1400mm x 1200mm x 1900mm |
| ) Weight            | 179kg                    |